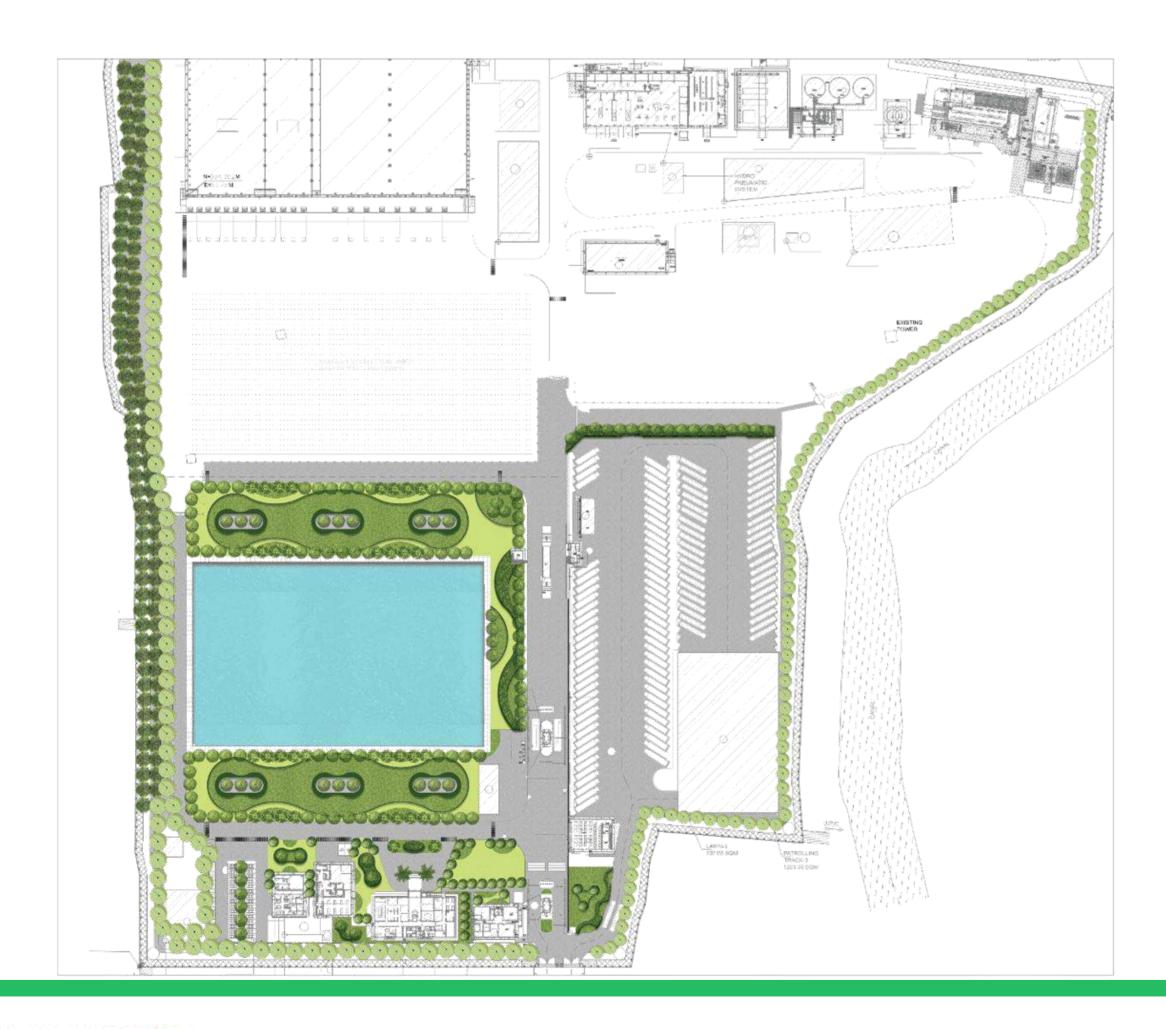

ECT NAME: DUBAI PORT WORLD

(DPW)

LOCATION: ENNORE

Ware house located at vallur with dry climate, their major focus is to change place to greener area.

#### CLIENT: OCEAN LIFE SPACES

In addition to automation and data analytics, sustainability has become a focal point in the warehousing industry.





















## PROJECT TYPE:

#### INDUSTRIAL

PROJECT NAME: IOCL

#### LOCATION: VALLUR

The new site at Vallur, away from the city has been identified for re-siting the current terminals as it will enhance operational flexibility, said a Indian Oil Corporation spokesman.

#### **CLIENT: OCEAN LIFE SPACES**

Client is very much interested turning the site into IGBC certified property . So landscaping as per IGBC norms – only with native species and using water conserving techniques



#### DESIGN PROPOSED





# PROJECT TYPE: COMMERCIAL

PROJECT NAME: CHENNAI TRADE

**CENTER** 

LOCATION: NANDABAKKAM

CLIENT: CTC-TNTPO

TNTPO wanted well-designed public spaces for our business community, bureaucrats, international delegates, and prominent industrialists and thereby finds immense fulfillment in contributing to the economic well-being of our community as well.

























# PROJECT TYPE: COMMERCIAL

PROJECT NAME: THIRUPORUR

**FARMHOUSE** 

LOCATION: THIRUPORUR

CLIENT: Mrs.ANITHA

Client wanted the land to be Designed to accommodate a lifestyle focused on putting down roots—both figuratively and literally. The farmhouse which is utilitarian yet aesthetically pleasing, spacious yet cozy, classic yet endlessly fresh, and built to last while changing with the