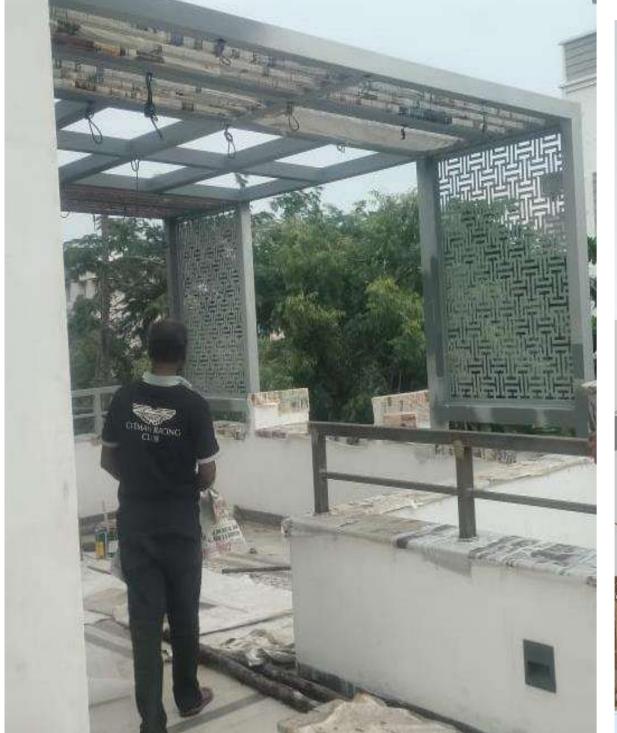

# PROJECT TYPE: RESIDENCE

PROJECT NAME: KUMARA KRUPA RESIDENCE

#### LOCATION: LUZ AVENUE

The residence spans over an area of 5000 square feet, with the design completed for both the ground and second floors.

The second floor was added as an extension to the existing building, and the design was created while considering the pre-existing limitations

# CLIENT: Mr. & Mrs. SATHANA KRISHNAN

The client was highly accommodating and possessed a keen sense of taste and design, making it effortless for us to bring our envisioned ideas to fruition.

## **GROUND FLOOR**

## SECOND FLOOR