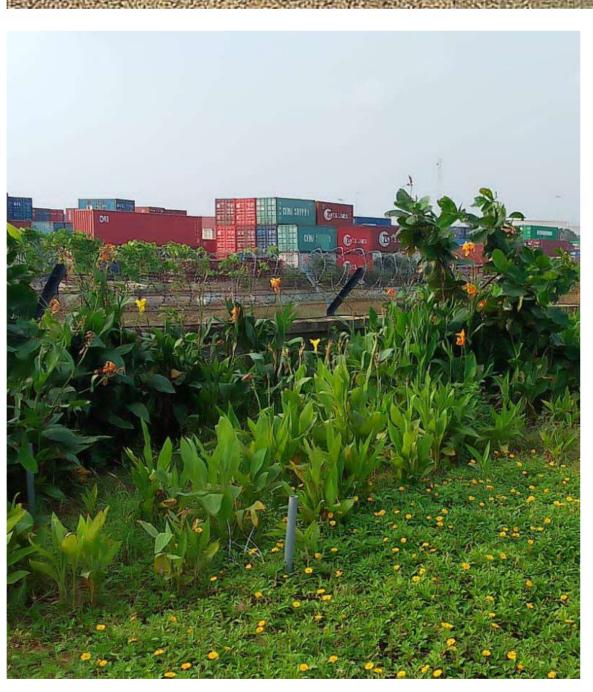

### INDUSTRIAL

PROJECT NAME: DUBAI PORT WORLD

(DPW)

LOCATION: ENNORE

Ware house located at vallur with dry climate, their major focus is to change place to greener area.

#### CLIENT: OCEAN LIFE SPACES

In addition to automation and data analytics, sustainability has become a focal point in the warehousing industry.