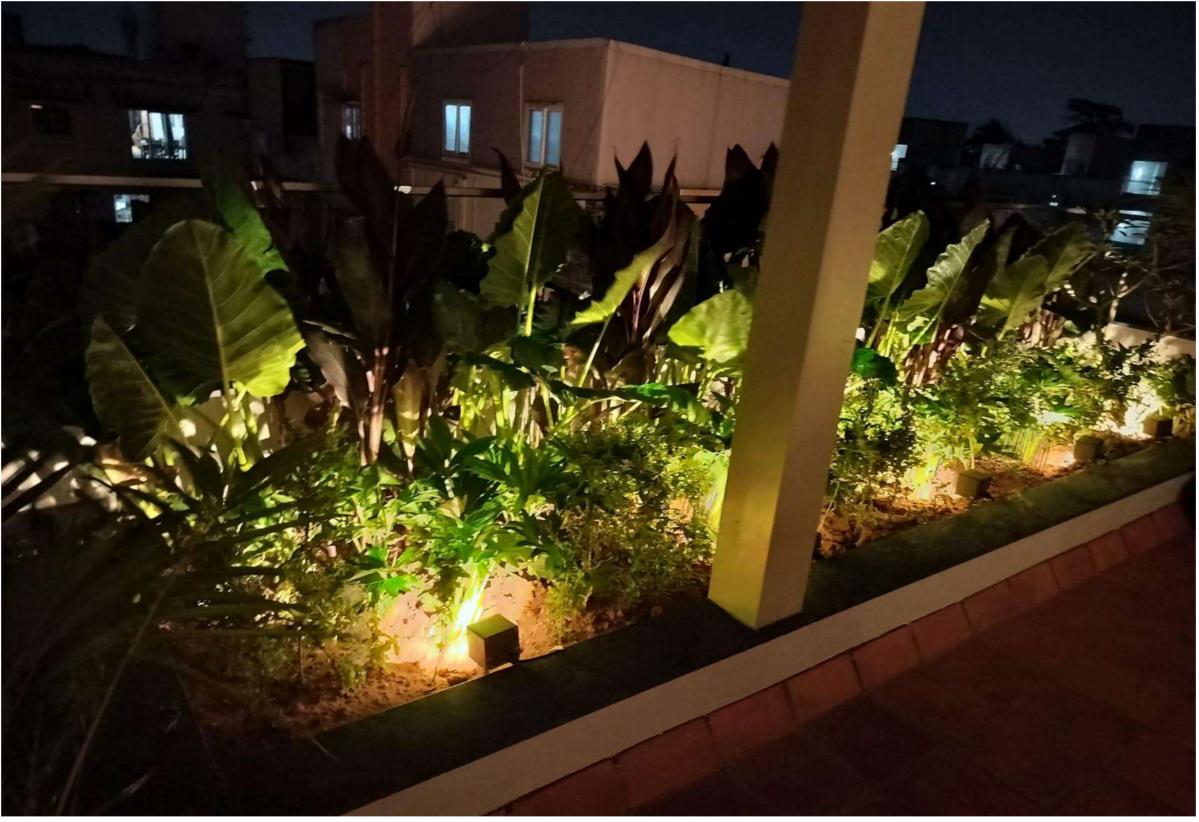

# PROJECT TYPE: RESIDENCE

PROJECT NAME: Mr. PANDIAN'S

RESIDENCE

LOCATION: SAALIGHRAMAM

The project held great significance for both the client and our team, as it fulfilled the client's long-cherished dream of owning such a house.

#### CLIENT: Mr. PANDIAN

Due to the client's background in the interior industry, they were specific about their requirements, which facilitated our delivery of the appropriate design.