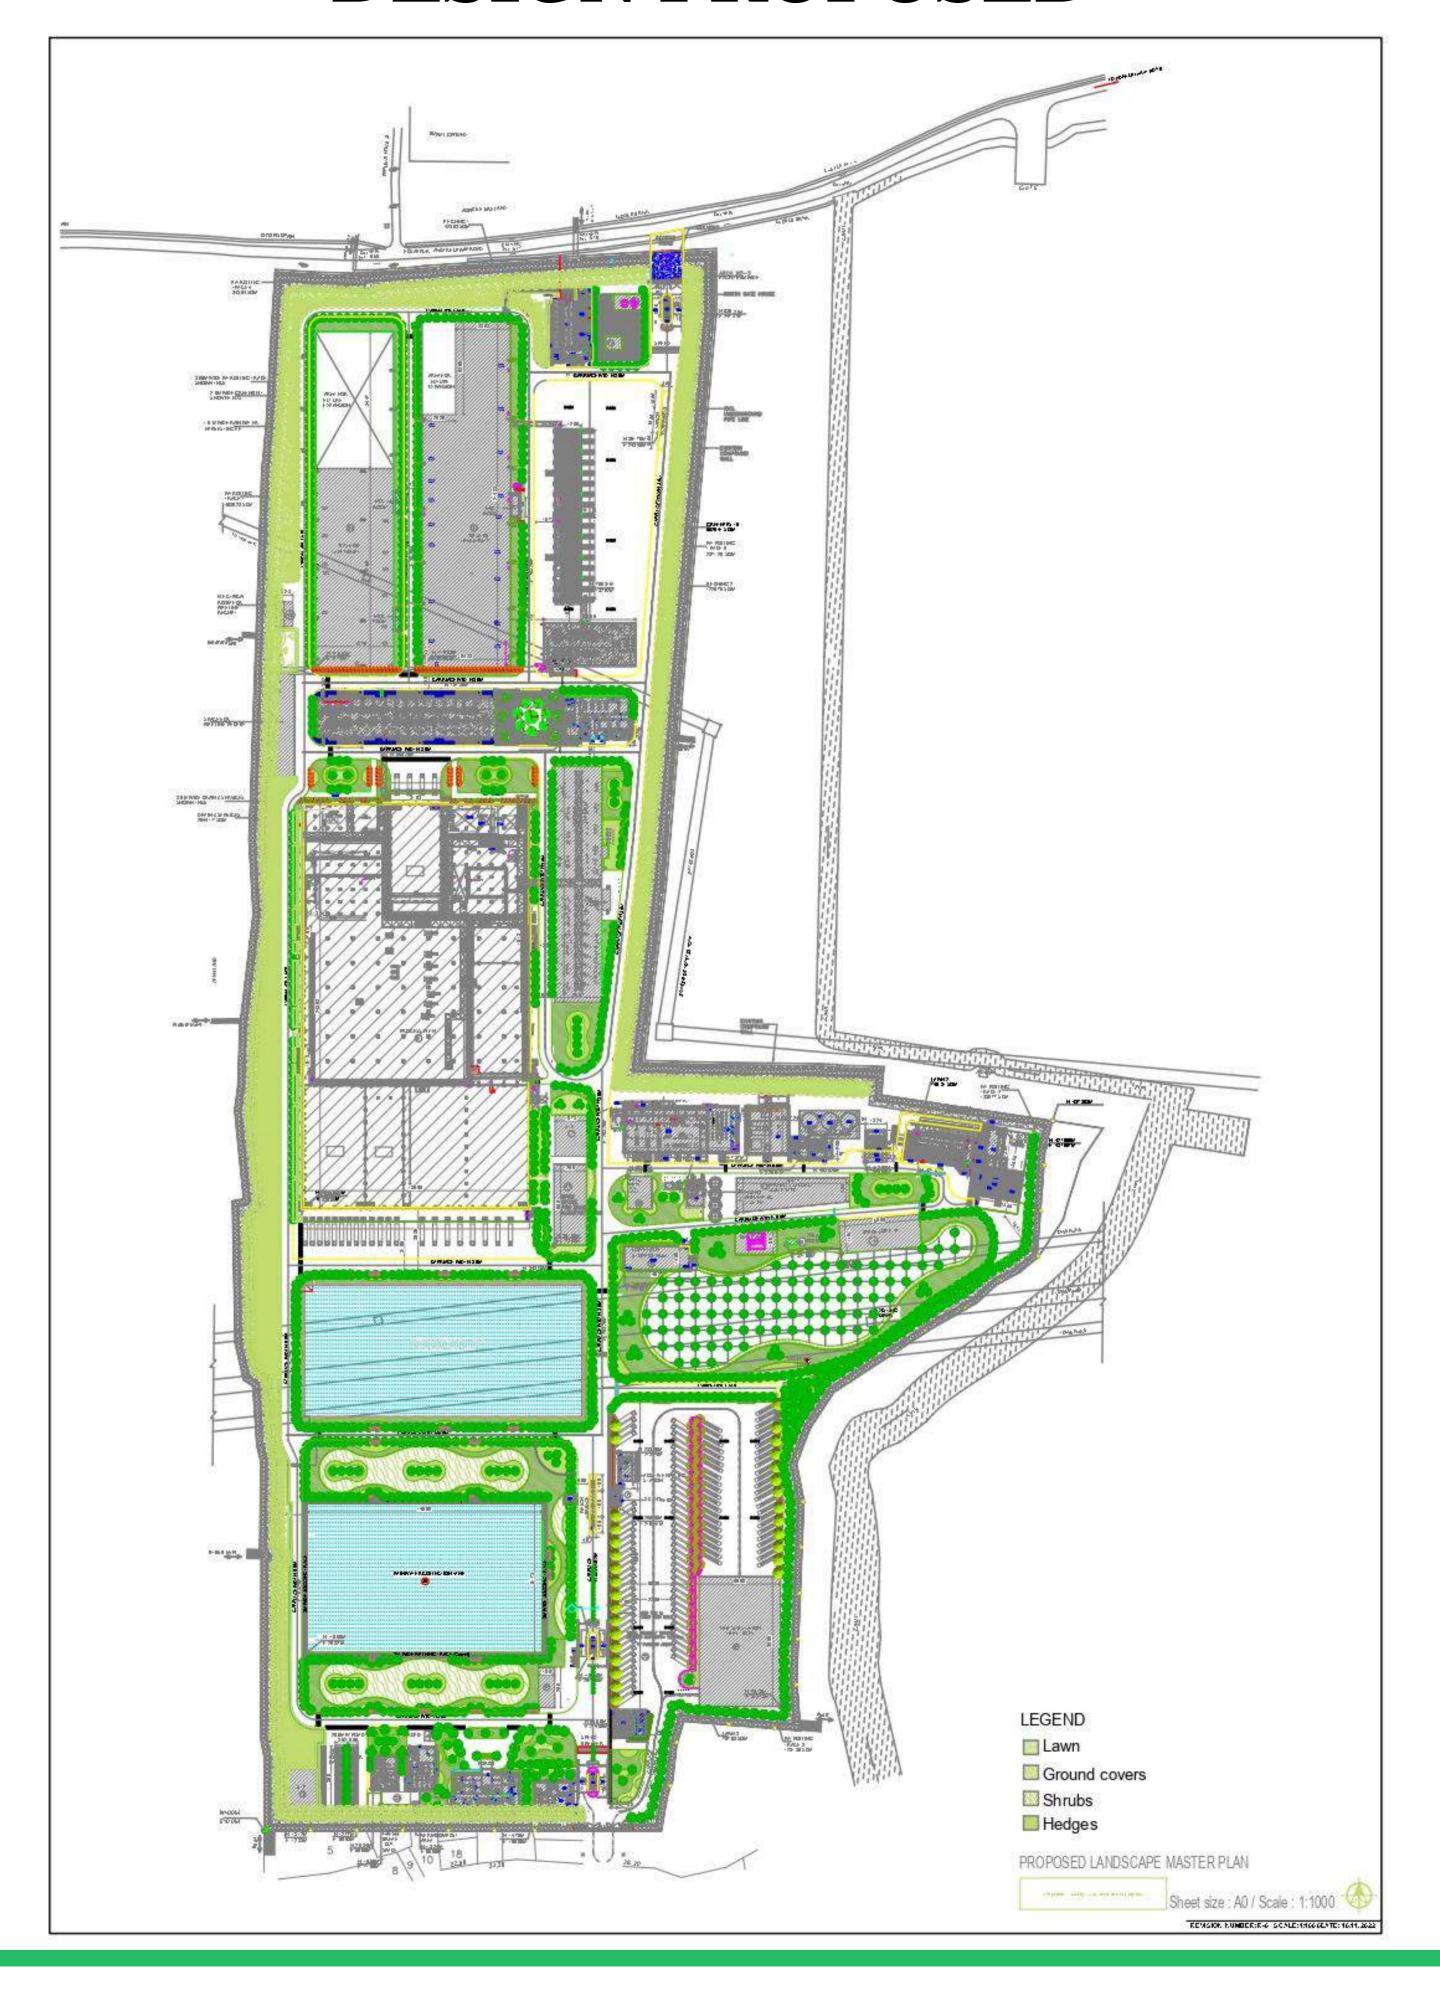

LD

(DPW)

LOCATION: ENNORE

Ware house located at vallur with dry climate, their major focus is to change place to greener area.

#### CLIENT: OCEAN LIFE SPACES

In addition to automation and data analytics, sustainability has become a focal point in the warehousing industry.





















## PROJECT TYPE:

#### INDUSTRIAL

PROJECT NAME: IOCL

#### LOCATION: VALLUR

The new site at Vallur, away from the city has been identified for re-siting the current terminals as it will enhance operational flexibility, said a Indian Oil Corporation spokesman.

#### **CLIENT: OCEAN LIFE SPACES**

Client is very much interested turning the site into IGBC certified property . So landscaping as per IGBC norms – only with native species and using water conserving techniques



#### DESIGN PROPOSED





# PROJECT TYPE: COMMERCIAL

PROJECT NAME: CHENNAI TRADE

**CENTER** 

LOCATION: NANDABAKKAM

CLIENT: CTC-TNTPO

TNTPO wanted well-designed public spaces for our business community, bureaucrats, international delegates, and prominent industrialists and thereby finds immense fulfillment in contributing to the economic well-being of our community as well.

























# PROJECT TYPE: COMMERCIAL

PROJECT NAME: THIRUPORUR

**FARMHOUSE** 

LOCATION: THIRUPORUR

CLIENT: Mrs.ANITHA

Client wanted the land to be Designed to accommodate a lifestyle focused on putting down roots—both figuratively and literally. The farmhouse which is utilitarian yet aesthetically pleasing, spacious yet cozy, classic yet endlessly fresh, and built to last while changing with the seasons.





### PROPO