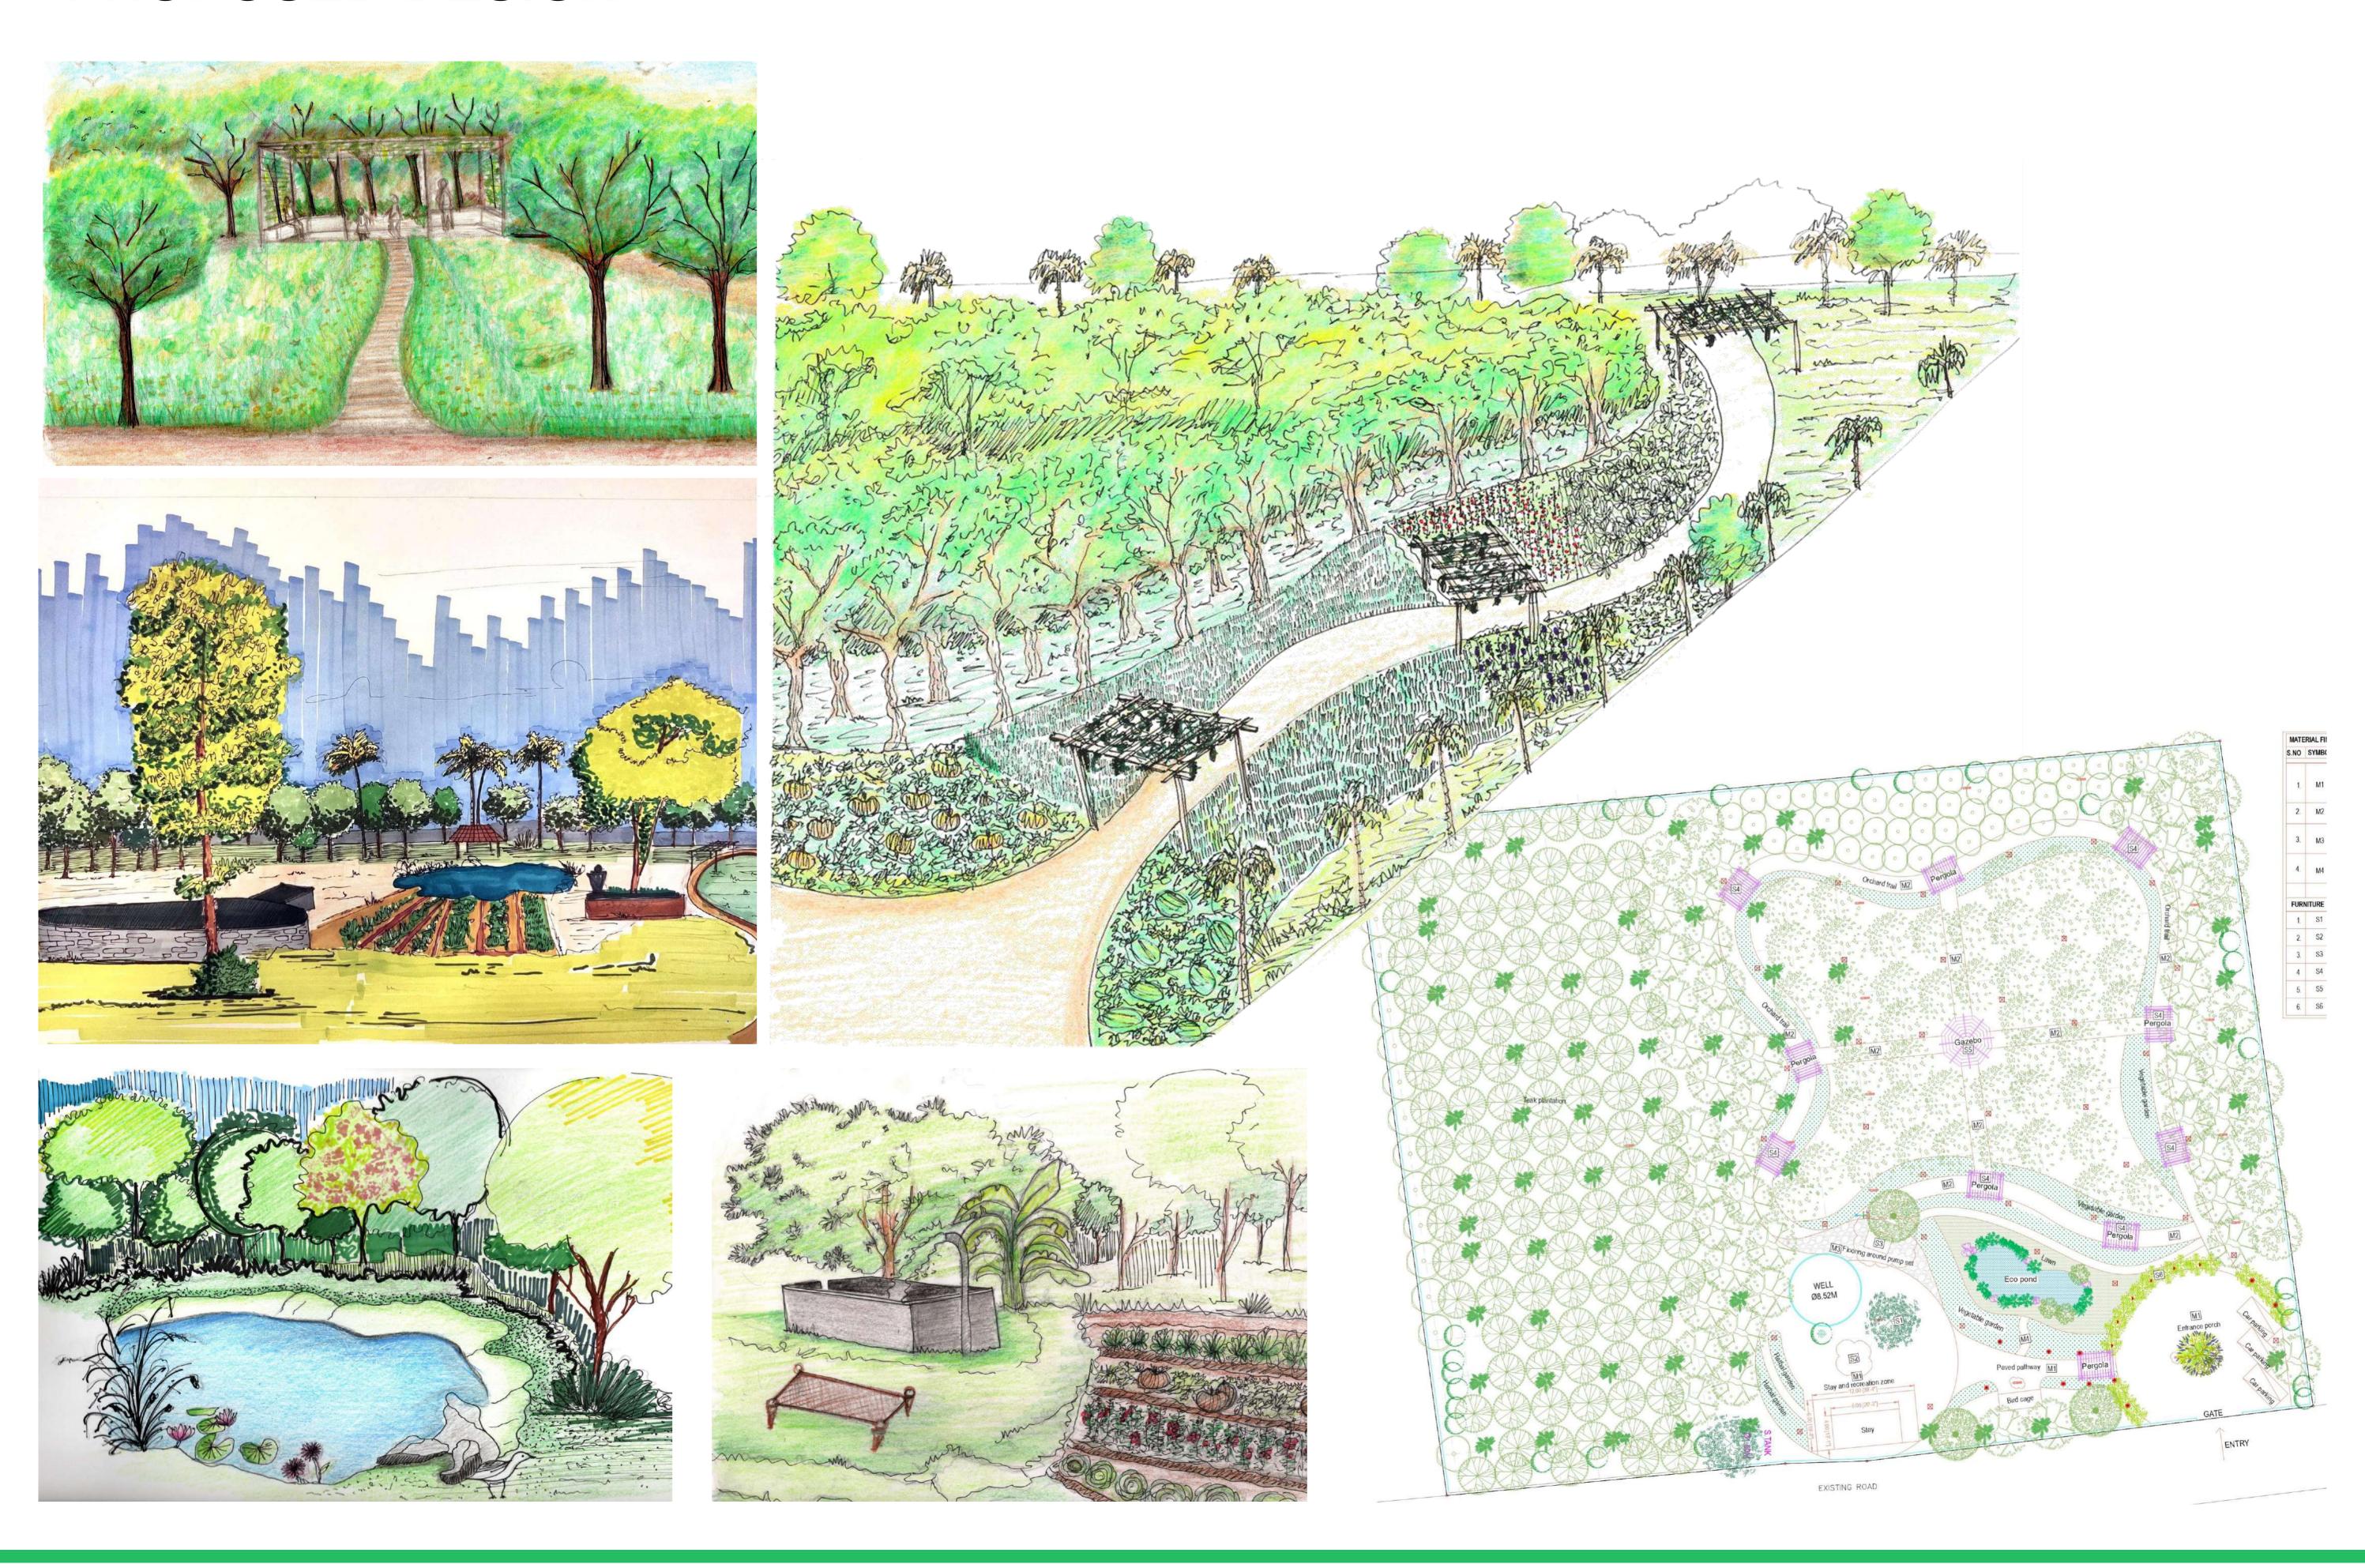

# PROJECT TYPE: COMMERCIAL

PROJECT NAME: THIRUPORUR

**FARMHOUSE** 

LOCATION: THIRUPORUR

CLIENT: Mrs.ANITHA

Client wanted the land to be Designed to accommodate a lifestyle focused on putting down roots—both figuratively and literally. The farmhouse which is utilitarian yet aesthetically pleasing, spacious yet cozy, classic yet endlessly fresh, and built to last while changing with the seasons.

### PROPOSED DESIGN