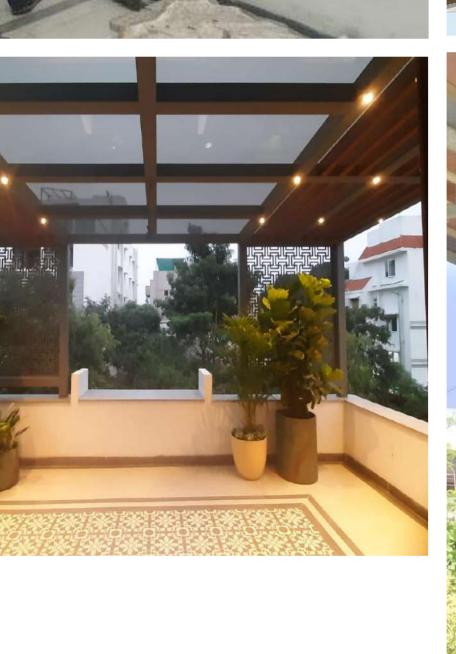

# PROJECT TYPE: RESIDENCE

PROJECT NAME: KUMARA KRUPA RESIDENCE

#### LOCATION: LUZ AVENUE

The residence spans over an area of 5000 square feet, with the design completed for both the ground and second floors.

The second floor was added as an extension to the existing building, and the design was created while considering the pre-existing limitations

# CLIENT: Mr. & Mrs. SATHANA KRISHNAN

The client was highly accommodating and possessed a keen sense of taste and design, making it effortless for us to bring our envisioned ideas to fruition.

## **GROUND FLOOR**

## SECOND FLOOR