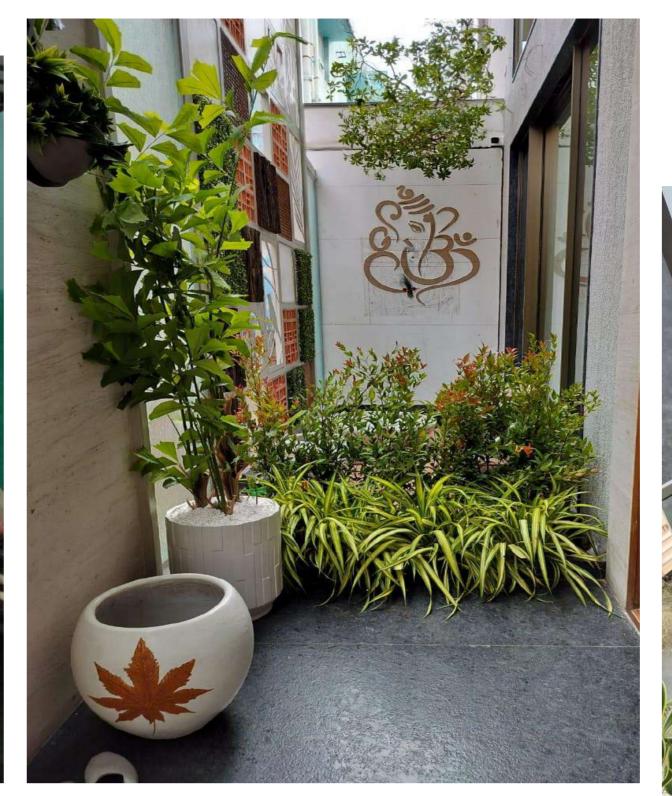

# PROJECT TYPE: RESIDENCE

PROJECT NAME: KUMARA KRUPA RESIDENCE

#### LOCATION: LUZ AVENUE

The residence spans over an area of 5000 square feet, with the design completed for both the ground and second floors.

The second floor was added as an extension to the existing building, and the design was created while considering the pre-existing limitations

# CLIENT: Mr. & Mrs. SATHANA KRISHNAN

The client was highly accommodating and possessed a keen sense of taste and design, making it effortless for us to bring our envisioned ideas to fruition.