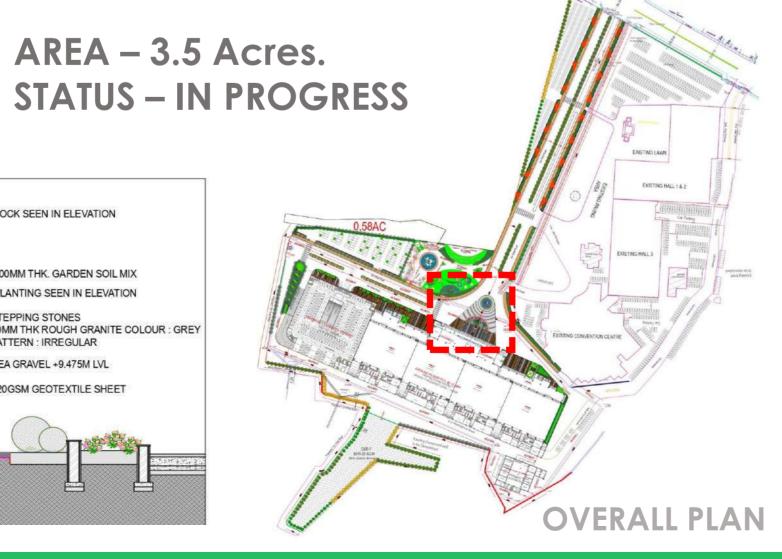

# PROJECT TYPE: COMMERCIAL

PROJECT NAME: CHENNAI TRADE

**CENTER** 

LOCATION: NANDABAKKAM

CLIENT: CTC-TNTPO

TNTPO wanted well-designed public spaces for our business community, bureaucrats, international delegates, and prominent industrialists and thereby finds immense fulfillment in contributing to the economic well-being of our community as well.