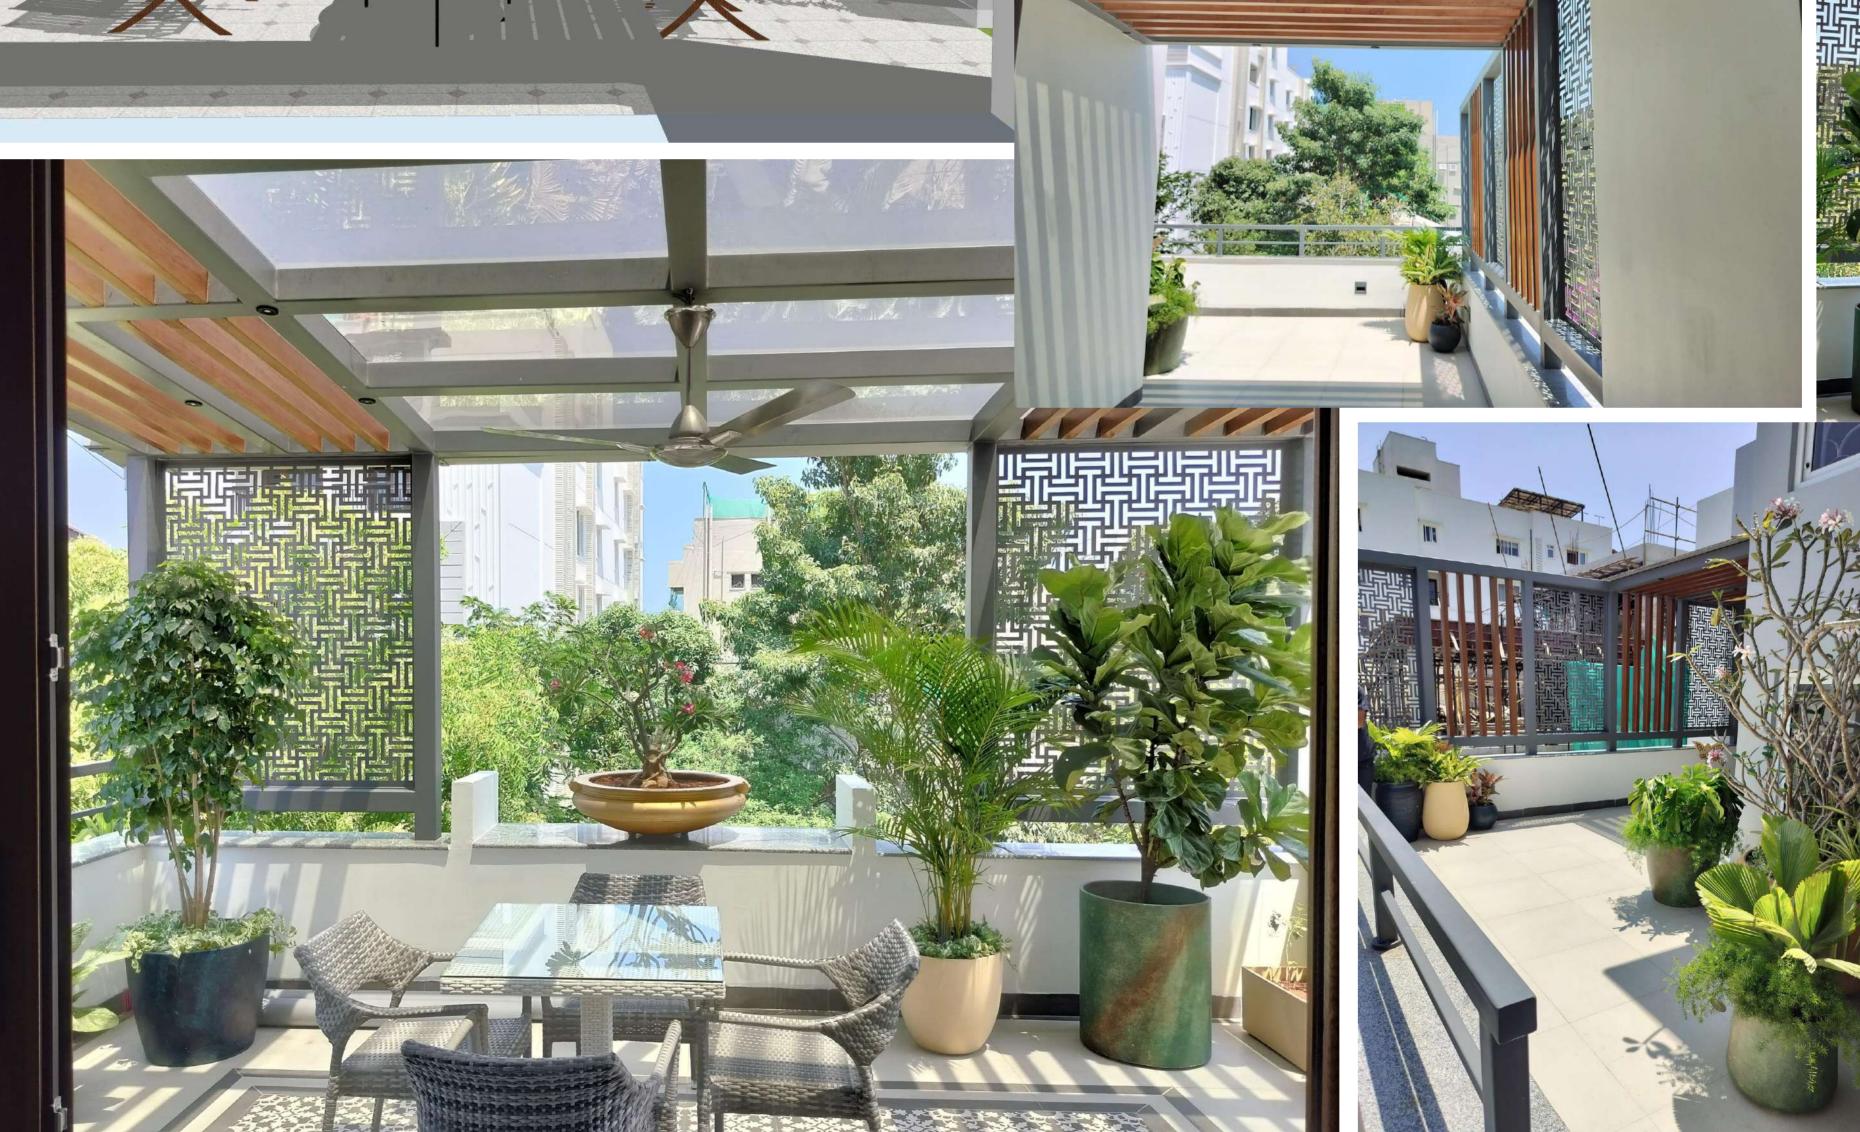

y. The farmhouse which is utilitarian yet aesthetically pleasing, spacious yet cozy, classic yet endlessly fresh, and built to last while changing with the seasons.





### PROPOSED DESIGN





# PROJECT TYPE: RESIDENCE

PROJECT NAME: KUMARA KRUPA RESIDENCE

#### LOCATION: LUZ AVENUE

The residence spans over an area of 5000 square feet, with the design completed for both the ground and second floors.

The second floor was added as an extension to the existing building, and the design was created while considering the pre-existing limitations

# CLIENT: Mr. & Mrs. SATHANA KRISHNAN

The client was highly accommodating and possessed a keen sense of taste and design, making it effortless for us to bring our envisioned ideas to fruition.





## **GROUND FLOOR**





## SECOND FLOOR











# PROJECT TYPE: RESIDENCE

PROJECT NAME: Mr. PANDIAN'S

RESIDENCE

LOCATION: SAALIGHRAMAM

The project held great significance for both the client and our team, as it fulfilled the client's long-cherished dream of owning such a house.

#### CLIENT: Mr. PANDIAN

Due to the client's background in the interior industry, they were specific about their requirements, which facilitated our delivery of the appropriate design.



















### RILEY INFRA SOLUTIONS PVT LTD