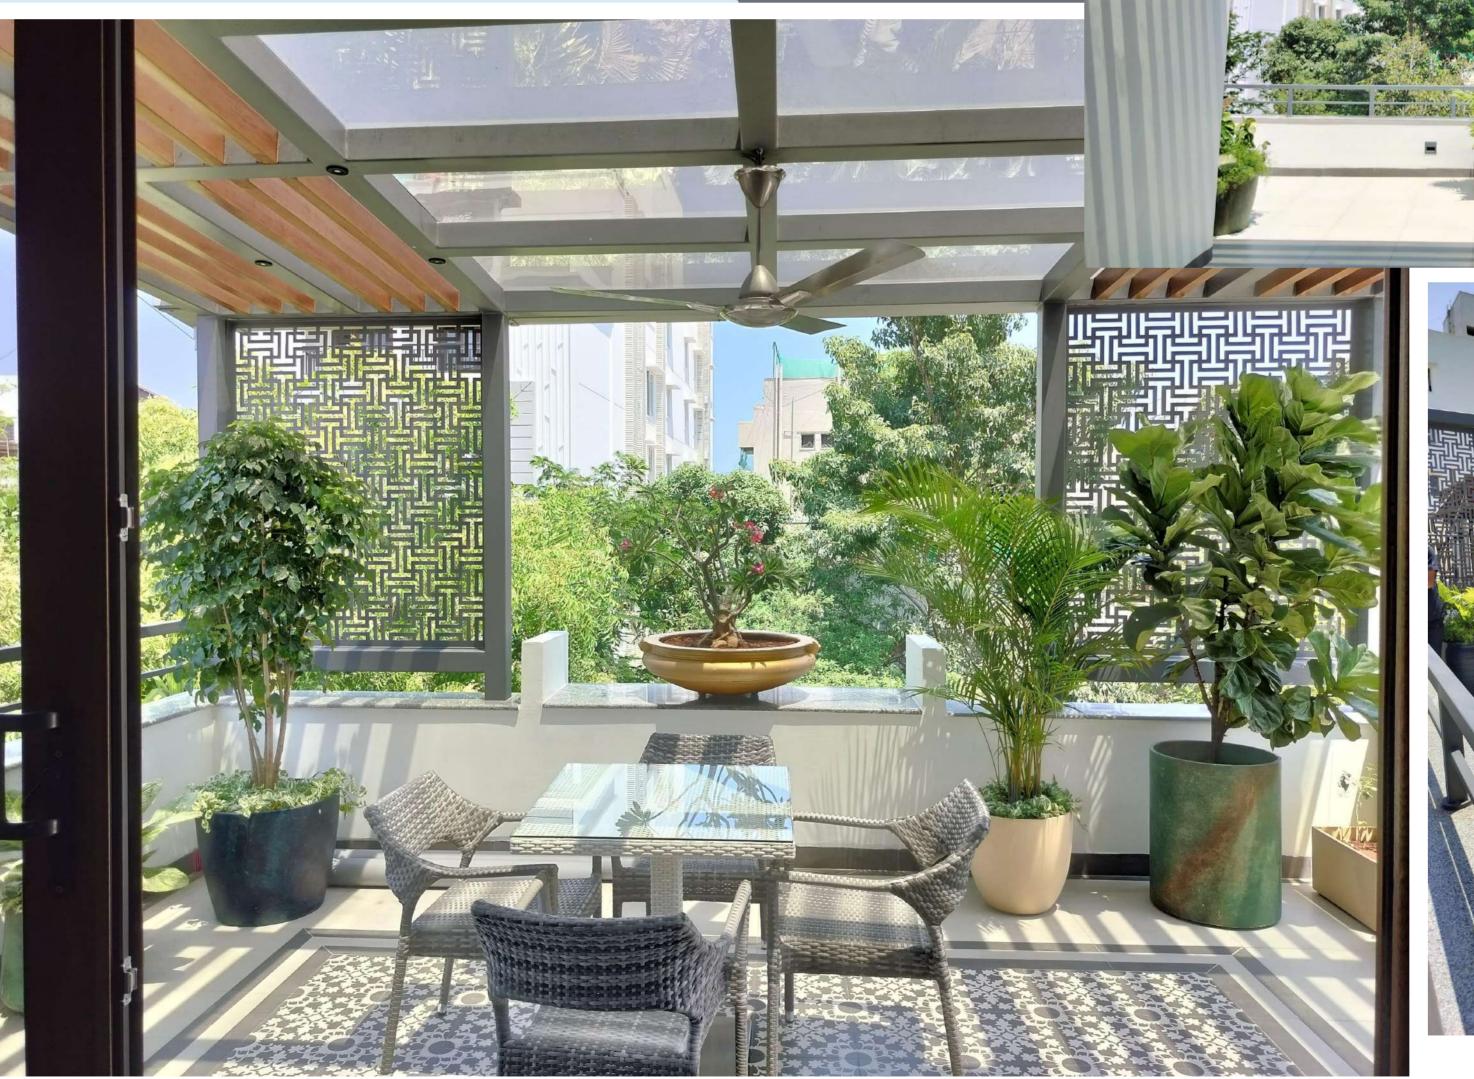

# PROJECT TYPE: RESIDENCE

PROJECT NAME: KUMARA KRUPA RESIDENCE

#### LOCATION: LUZ AVENUE

The residence spans over an area of 5000 square feet, with the design completed for both the ground and second floors.

The second floor was added as an extension to the existing building, and the design was created while considering the pre-existing limitations

# CLIENT: Mr. & Mrs. SATHANA KRISHNAN

The client was highly accommodating and possessed a keen sense of taste and design, making it effortless for us to bring our envisioned ideas to fruition.

## **GROUND FLOOR**

## SECOND FLOOR