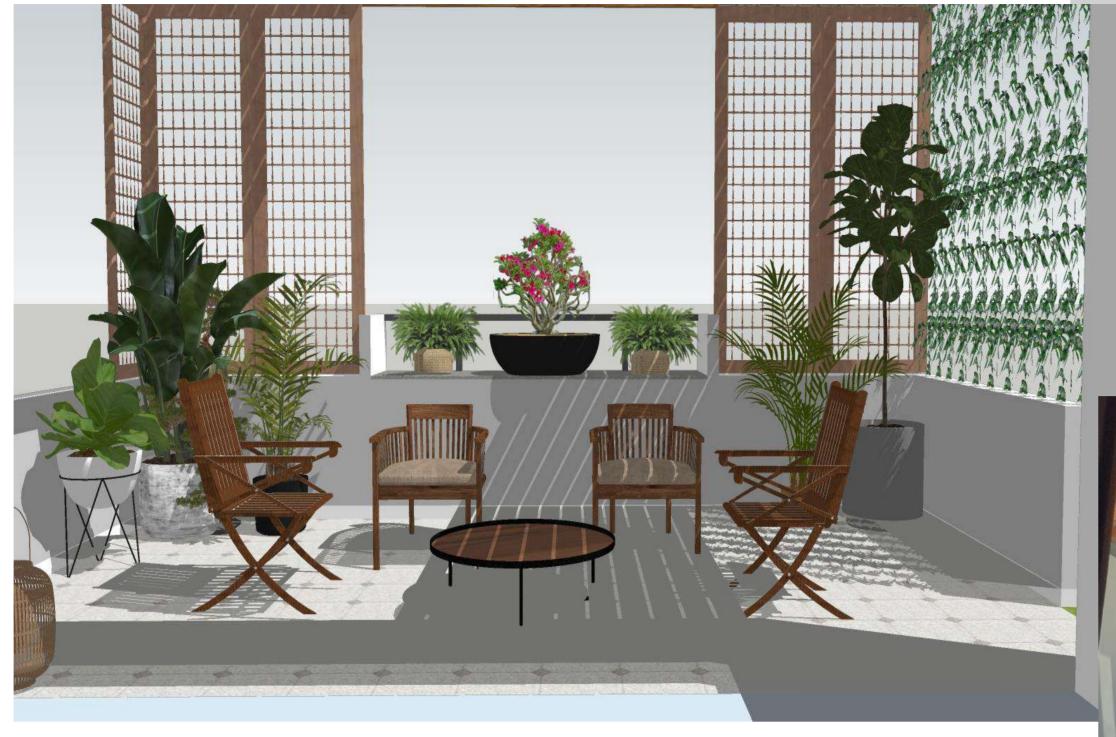

# PROJECT TYPE: RESIDENCE

PROJECT NAME: KUMARA KRUPA RESIDENCE

#### LOCATION: LUZ AVENUE

The residence spans over an area of 5000 square feet, with the design completed for both the ground and second floors.

The second floor was added as an extension to the existing building, and the design was created while considering the pre-existing limitations

# CLIENT: Mr. & Mrs. SATHANA KRISHNAN

The client was highly accommodating and possessed a keen sense of taste and design, making it effortless for us to bring our envisioned ideas to fruition.

## **GROUND FLOOR**

## SECOND FLOOR