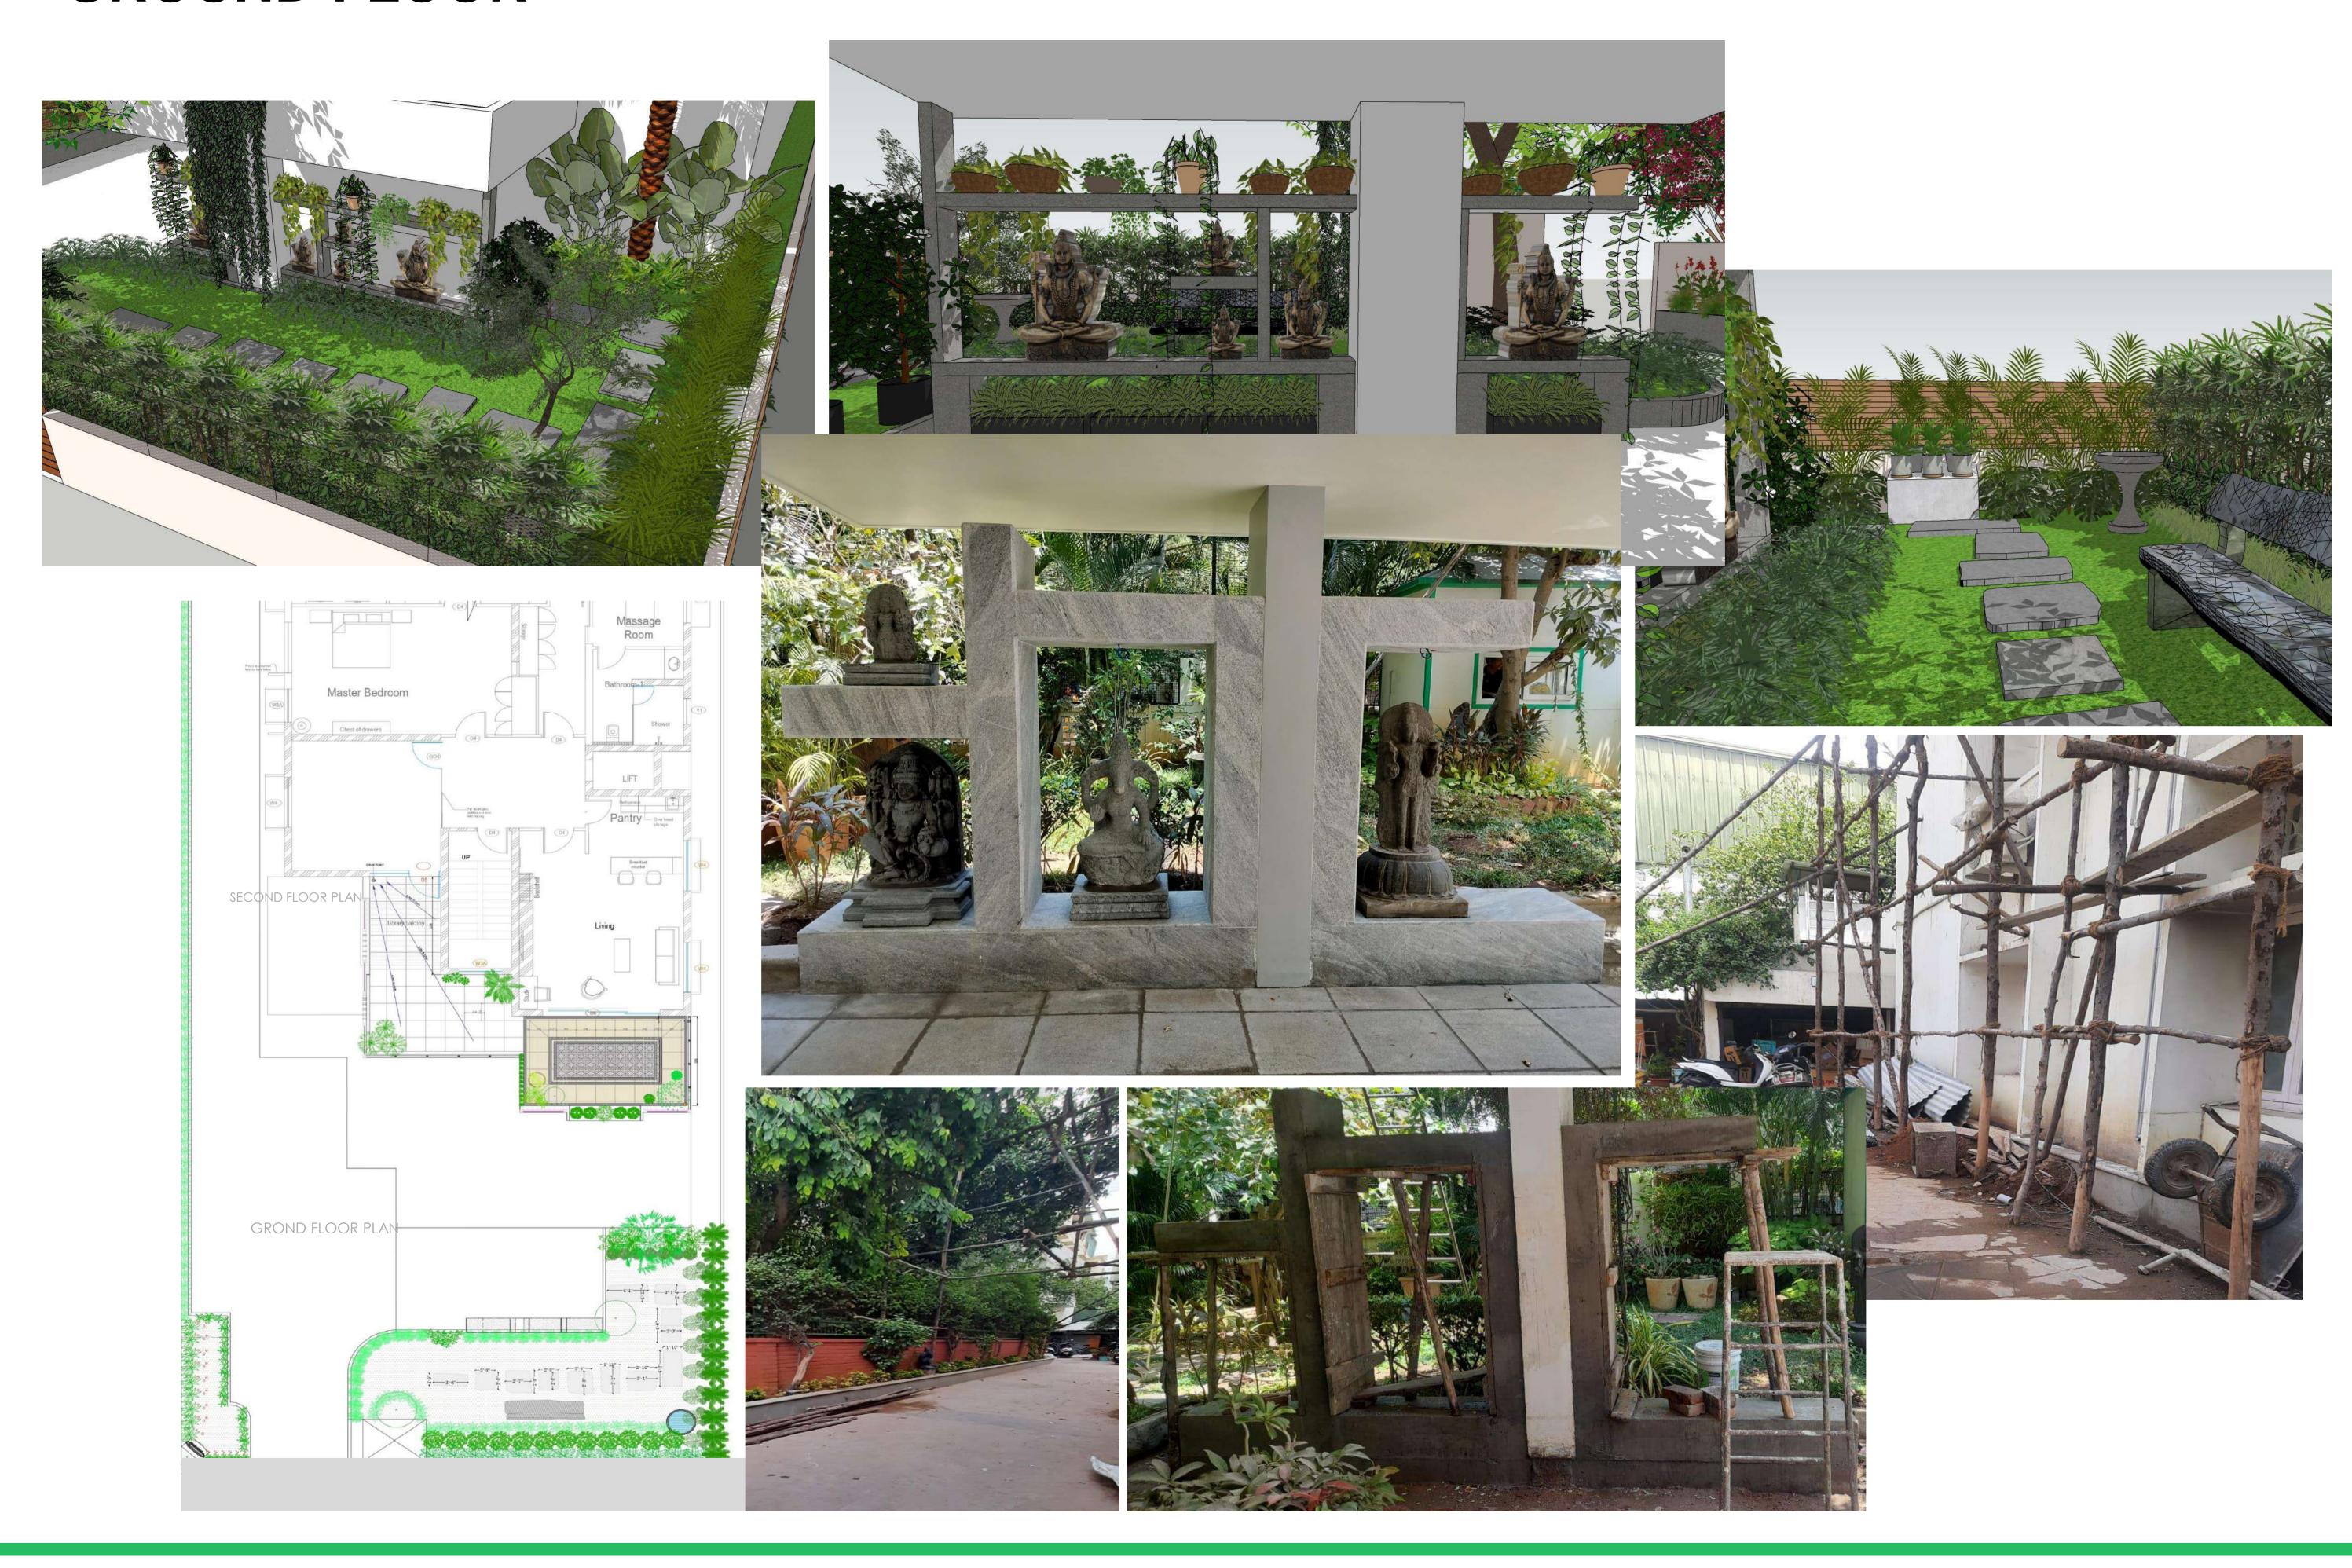

# PROJECT TYPE: RESIDENCE

PROJECT NAME: KUMARA KRUPA RESIDENCE

#### LOCATION: LUZ AVENUE

The residence spans over an area of 5000 square feet, with the design completed for both the ground and second floors.

The second floor was added as an extension to the existing building, and the design was created while considering the pre-existing limitations

# CLIENT: Mr. & Mrs. SATHANA KRISHNAN

The client was highly accommodating and possessed a keen sense of taste and design, making it effortless for us to bring our envisioned ideas to fruition.

## **GROUND FLOOR**