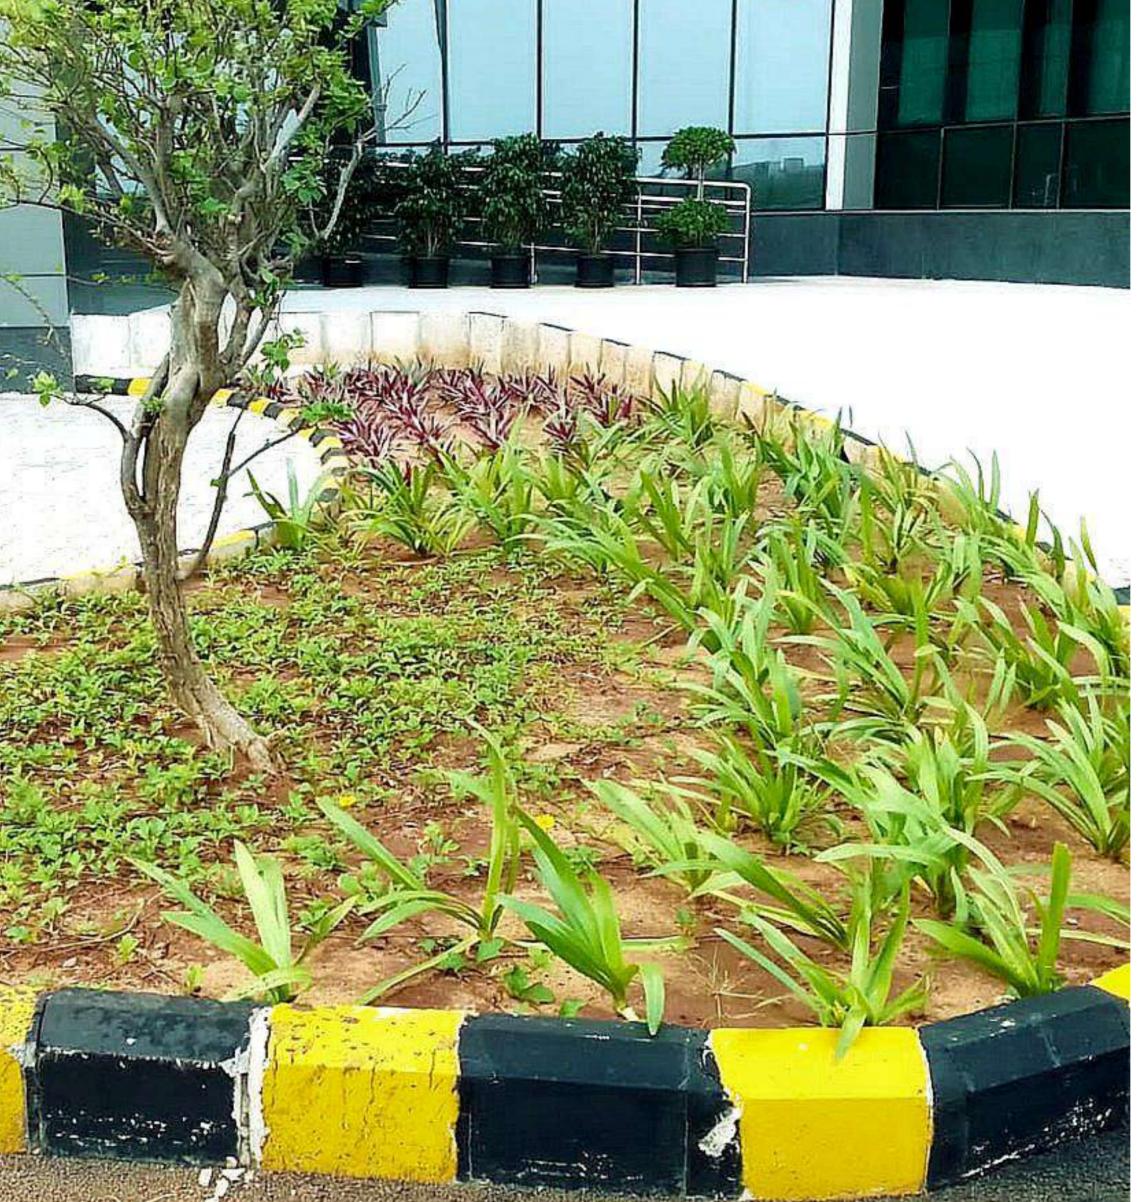

### INDUSTRIAL

PROJECT NAME: DUBAI PORT WORLD

(DPW)

LOCATION: ENNORE

Ware house located at vallur with dry climate, their major focus is to change place to greener area.

#### CLIENT: OCEAN LIFE SPACES

In addition to automation and data analytics, sustainability has become a focal point in the warehousing industry.