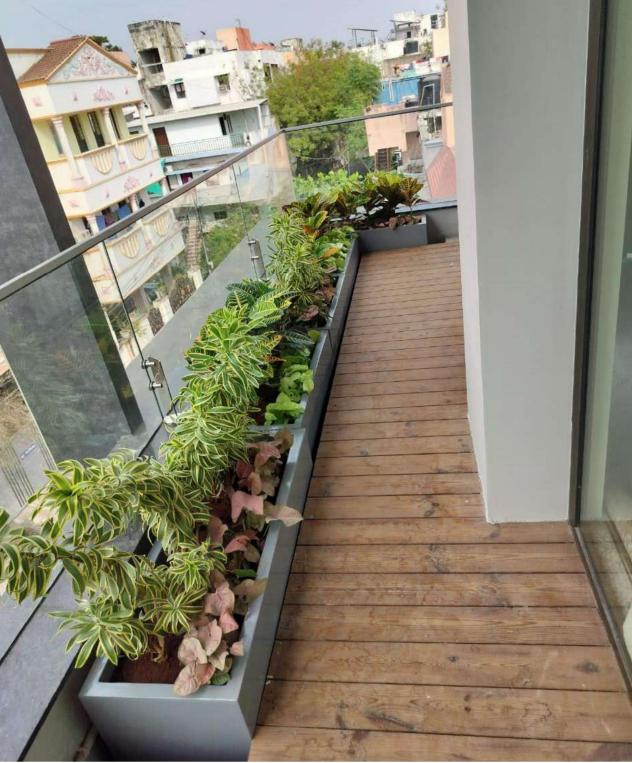

# PROJECT TYPE: RESIDENCE

PROJECT NAME: KUMARA KRUPA RESIDENCE

#### LOCATION: LUZ AVENUE

The residence spans over an area of 5000 square feet, with the design completed for both the ground and second floors.

The second floor was added as an extension to the existing building, and the design was created while considering the pre-existing limitations

# CLIENT: Mr. & Mrs. SATHANA KRISHNAN

The client was highly accommodating and possessed a keen sense of taste and design, making it effortless for us to bring our envisioned ideas to fruition.