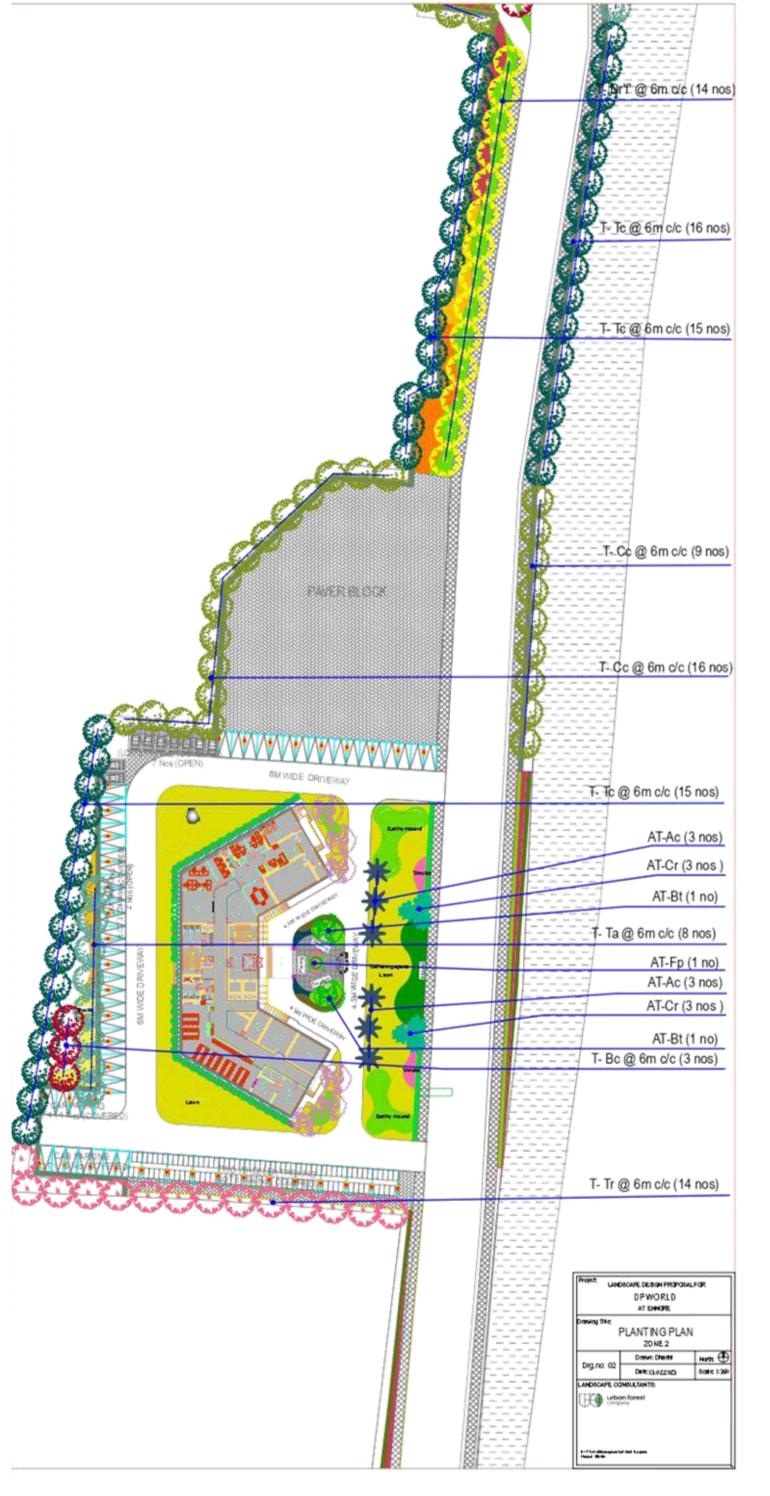

### INDUSTRIAL

PROJECT NAME: DUBAI PORT WORLD

(DPW)

LOCATION: ENNORE

Ware house located at vallur with dry climate, their major focus is to change place to greener area.

#### CLIENT: OCEAN LIFE SPACES

In addition to automation and data analytics, sustainability has become a focal point in the warehousing industry.

#### DESIGN PROPOSED